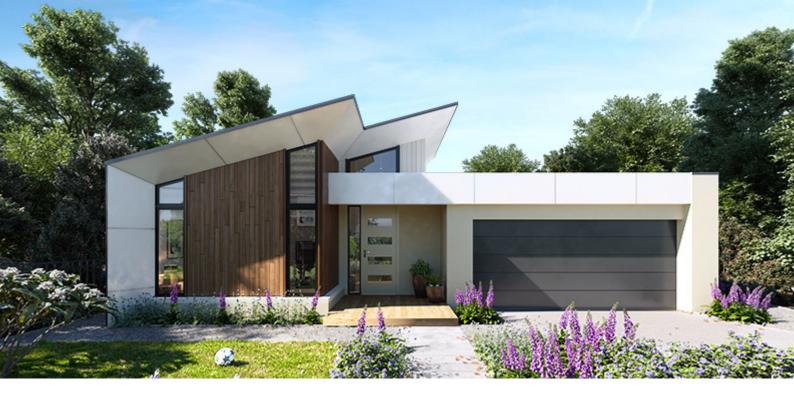

## Carisbrook240

Stellar

| Lot 98 Brownhill Drive<br>Wandana Heights<br>4 🛏 2 🚿 2 🚔 | House Size:<br>25.9SQ<br>Lot Size:<br>446m <sup>2</sup> |
|----------------------------------------------------------|---------------------------------------------------------|
| Package Price:                                           |                                                         |
| <b>\$683,995</b><br>It's all included                    |                                                         |
|                                                          |                                                         |
| Tesla Solar Pack                                         |                                                         |
| Floor Coverings                                          |                                                         |
| Colorbond Steel Roof                                     |                                                         |
| Site Cost Allowance                                      |                                                         |
| Developer Requirements                                   |                                                         |
| 2550mm Ceiling Height                                    |                                                         |
| Bank of 2 Pot Drawers                                    |                                                         |
| Insitu Tiled Showerbase                                  |                                                         |
| SMEG 900mm Underbench Oven & Cooktop                     |                                                         |