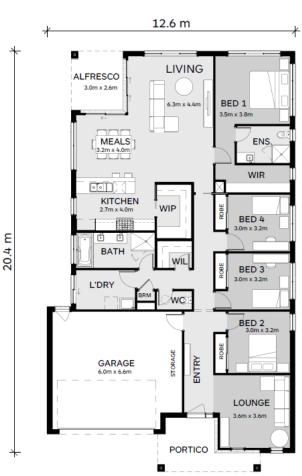

## Carisbrook240

Stellar

| Lot 98 Brownhill Drive<br>Wandana Heights<br>4 🛏 2 🚿 2 🚔 | House Size:<br>25.9SQ<br>Lot Size:<br>446m <sup>2</sup> |
|----------------------------------------------------------|---------------------------------------------------------|
| Package Price:                                           |                                                         |
| <b>\$683,995</b><br>It's all included                    |                                                         |
|                                                          |                                                         |
| Tesla Solar Pack                                         |                                                         |
| Floor Coverings                                          |                                                         |
| Colorbond Steel Roof                                     |                                                         |
| Site Cost Allowance                                      |                                                         |
| Developer Requirements                                   |                                                         |
| 2550mm Ceiling Height                                    |                                                         |
| Bank of 2 Pot Drawers                                    |                                                         |
| Insitu Tiled Showerbase                                  |                                                         |
| SMEG 900mm Underbench Oven & Cooktop                     |                                                         |