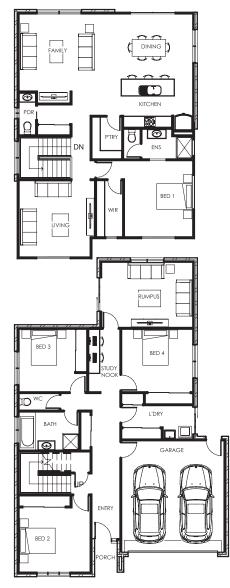

## Cambridge 283

## Lot 137 Brownhill Ridge, Wandana Heights 3216 (Land:880m2)

\$876,115

| Total            | 282.90m <sup>2</sup> | 30.50sq |
|------------------|----------------------|---------|
| Length           | 17.15m               |         |
| Width            | 11.51m               |         |
| Min. Block Width | 13.51m               |         |