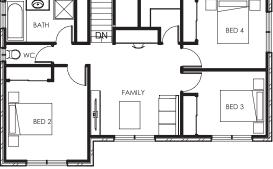

#### Total

256.10m<sup>2</sup> 27.60sq

| Length           | 16.38m |
|------------------|--------|
| Width            | 11.87m |
| Min. Block Width | 14.00m |

M 0409 580 911 P 03 5243 0204 www.hendenhomes.com