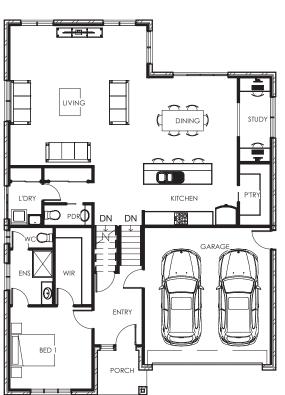

#### Total

256.10m<sup>2</sup> 27.60sq

| Length           | 16.38m |
|------------------|--------|
| Width            | 11.87m |
| Min. Block Width | 14.00m |

M 0409 580 911 P 03 5243 0204 www.hendenhomes.com