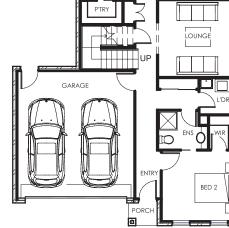

## Lot 178 Brownhill Ridge, Wandana Heights 3216 (Land:968m2)



Disclaimer: Images in this brochure may depict fixtures, finishes and features not supplied by Henden Homes such as landscaping, driveways, decking, fencing, window furnishings and/or letterboxes. For detailed home pricing and home design changes, please refer to a Henden Homes Sales Representative.

## Features & Inclusions

- Lorne Facade Included
- Site Costs (Allowance)
- Modifications Welcome
- 900mm Stainless Steel Appliances
- Exposed Aggregate Driveway (Allowance)
- Local Builder & Local Trades
- Colorbond Roof
- Floor Coverings
- Heating

Total

Length Width Min. Block Width

> HEM EXPERIENCE | QUALITY | INTEGRITY

M 0409 580 911 P 03 5243 0204 www.hendenhomes.com