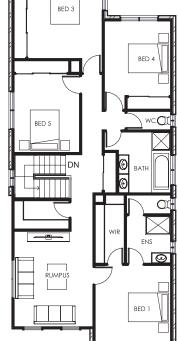

## Lot 178 Brownhill Ridge, Wandana Heights 3216 (Land:968m2)



Disclaimer: Images in this brochure may depict fixtures, finishes and features not supplied by Henden Homes such as landscaping, driveways, decking, fencing, window furnishings and/or letterboxes. For detailed home pricing and home design changes, please refer to a Henden Homes Sales Representative.

## Features & Inclusions

- Lorne Facade Included
- Site Costs (Allowance)
- Modifications Welcome
- 900mm Stainless Steel Appliances
- Exposed Aggregate Driveway (Allowance)
- Local Builder & Local Trades
- Colorbond Roof
- Floor Coverings
- Heating

Total

Length Width Min. Block Width

> HEM EXPERIENCE | QUALITY | INTEGRITY

M 0409 580 911 P 03 5243 0204 www.hendenhomes.com