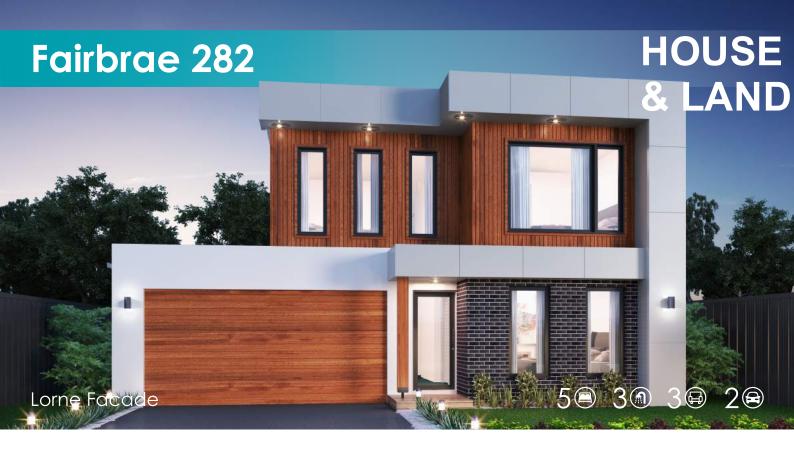

## Lot 178 Brownhill Ridge, Wandana Heights 3216 (Land:968m2)

Disclaimer: Images in this brochure may depict fixtures, finishes and features not supplied by Henden Homes such as landscaping, driveways, decking, fencing, window furnishings and/or letterboxes. For detailed home pricing and home design changes, please refer to a Henden Homes Sales Representative.

## Features & Inclusions

- Lorne Facade Included
- Site Costs (Allowance)
- Modifications Welcome
- 900mm Stainless Steel Appliances
- Exposed Aggregate Driveway (Allowance)
- Local Builder & Local Trades
- Colorbond Roof
- Floor Coverings
- Heating