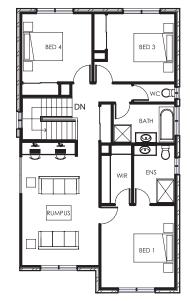

| Total            | 229.30m <sup>2</sup> | 24.70sq |
|------------------|----------------------|---------|
| Length           | 13.79m               |         |
| Width            | 10.91m               |         |
| Min. Block Width | 13.00m               |         |