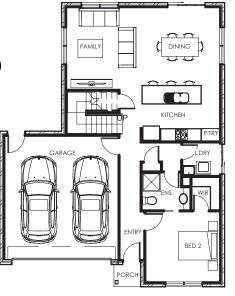

| Total            | 229.30m <sup>2</sup> | 24.70sq |
|------------------|----------------------|---------|
| Length           | 13.79m               |         |
| Width            | 10.91m               |         |
| Min. Block Width | 13.00m               |         |