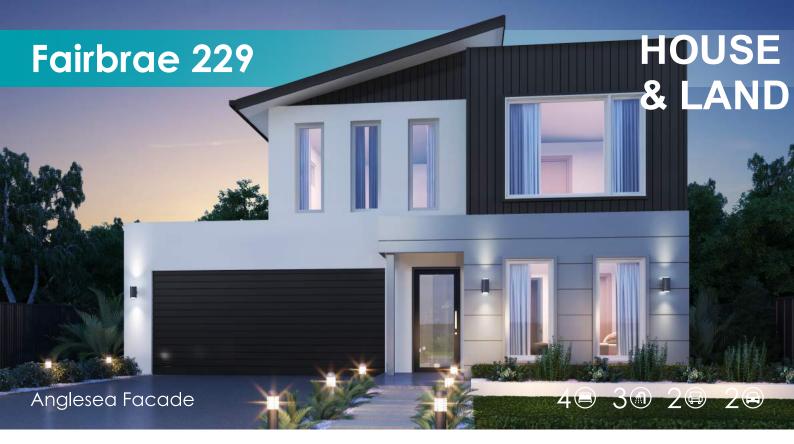

## Lot 192 Moncrieff Crescent, Wandana Heights 3216 (Land: 698m2)

## \$667,138

Features & Inclusions

- Anglesea Facade Included
- Site Costs (Allowance)
- Modifications Welcome
- 900mm Stainless Steel Appliances
- Exposed Aggregate Driveway (Allowance)
- Local Builder & Local Trades
- Colorbond Roof
- Floor Coverings
- Heating