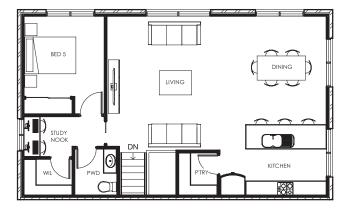

| Total            | 239.50m <sup>2</sup> | 25.80sq |
|------------------|----------------------|---------|
| Length           | 13.31m               |         |
| Width            | 11.75m               |         |
| Min. Block Width | 15.35m               |         |
|                  |                      |         |