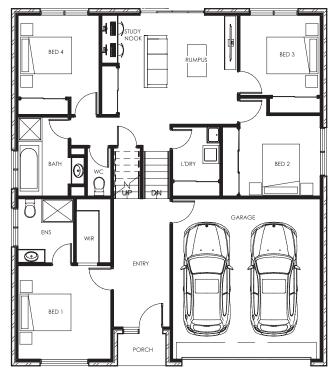

| Total            | 239.50m <sup>2</sup> | 25.80sq |
|------------------|----------------------|---------|
| Length           | 13.31m               |         |
| Width            | 11.75m               |         |
| Min. Block Width | 15.35m               |         |
|                  |                      |         |