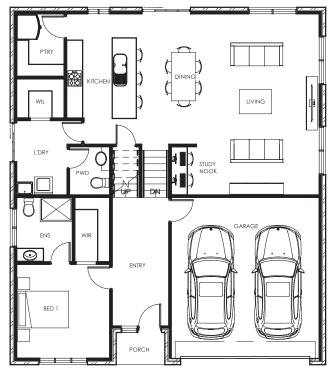

\$787,733\*

- Colorbond Roof
- Floor Coverings
- Heating

| Total | 239.50m <sup>2</sup> | 25.80sq |
|-------|----------------------|---------|
|-------|----------------------|---------|

| Length           | 13.31m |
|------------------|--------|
| Width            | 11.75m |
| Min. Block Width | 15.35m |