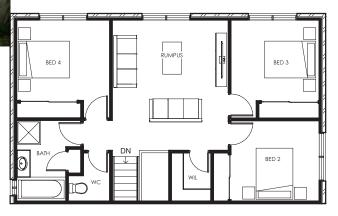

\$787,733\*

- Colorbond Roof
- Floor Coverings
- Heating

| Total | 239.50m <sup>2</sup> | 25.80sq |
|-------|----------------------|---------|
|-------|----------------------|---------|

| Length           | 13.31m |
|------------------|--------|
| Width            | 11.75m |
| Min. Block Width | 15.35m |