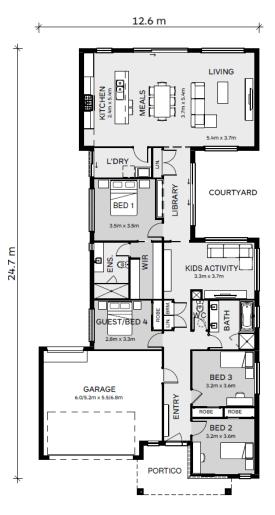

## Lumen

| Lot 178 Brownhill Ridge<br>Wandana Heights<br>4 🛏 2 🚿 2 🖨            | House Size:<br>26.4SQ<br>Lot Size:<br>968m <sup>2</sup> |
|----------------------------------------------------------------------|---------------------------------------------------------|
| Package Price:                                                       |                                                         |
| <b>\$785,29</b><br>It's all included                                 | 5                                                       |
| Tesla Solar & Battery                                                |                                                         |
|                                                                      |                                                         |
|                                                                      |                                                         |
| Double Glazed Windows                                                |                                                         |
|                                                                      |                                                         |
| Double Glazed Windows                                                |                                                         |
| Double Glazed Windows<br>Colorbond Steel Roof                        |                                                         |
| Double Glazed Windows<br>Colorbond Steel Roof<br>Site Cost Allowance |                                                         |