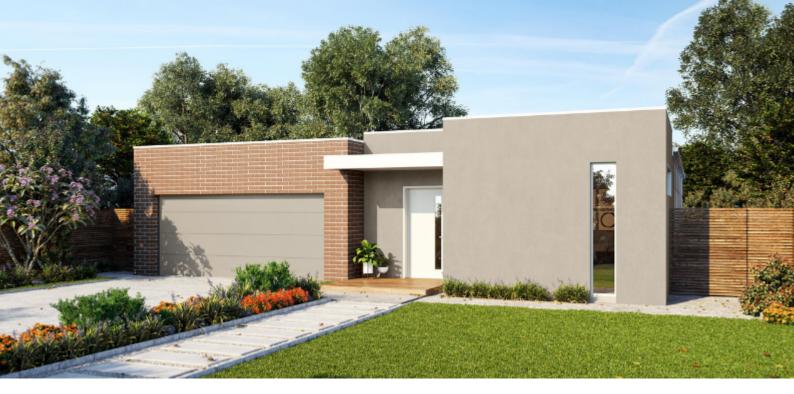

## Erskine245

## Lumen

| Lot 178 Brownhill Ridge<br>Wandana Heights<br>4 🛏 2 🚿 2 🖨            | House Size:<br>26.4SQ<br>Lot Size:<br>968m <sup>2</sup> |
|----------------------------------------------------------------------|---------------------------------------------------------|
| Package Price:                                                       |                                                         |
| <b>\$785,29</b><br>It's all included                                 | 5                                                       |
| Tesla Solar & Battery                                                |                                                         |
|                                                                      |                                                         |
|                                                                      |                                                         |
| Double Glazed Windows                                                |                                                         |
|                                                                      |                                                         |
| Double Glazed Windows                                                |                                                         |
| Double Glazed Windows<br>Colorbond Steel Roof                        |                                                         |
| Double Glazed Windows<br>Colorbond Steel Roof<br>Site Cost Allowance |                                                         |