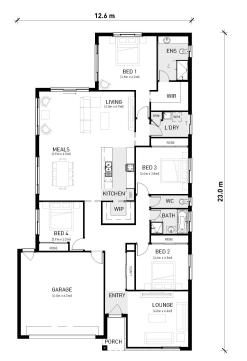

## **RIVERSIDE**246

COASTAL

| Ў 2 🚔                             |
|-----------------------------------|
| <br>OT SIZE:<br>876m <sup>2</sup> |