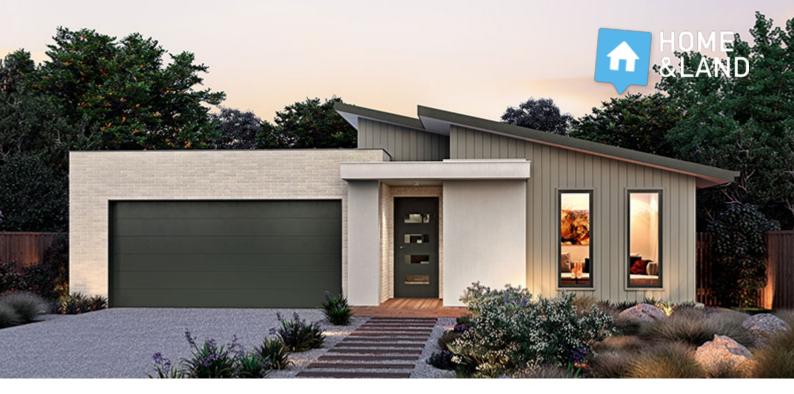

## **RIVERSIDE**246

COASTAL

| Ў 2 🚔                             |
|-----------------------------------|
| <br>OT SIZE:<br>876m <sup>2</sup> |

#### **INCLUSIONS:**

- Colorbond roof
- European appliances
- Quality carpet & tiles throughout
- Site cost allowance
- Developer requirements

# Good to be HOME

Images are for illustrative purposes only and may not represent the final product. Prices are based on availability and price of land. Geelong Homes reserves the right to alter any price or substitute any home without prior notice. All house and land packages are subject to developers final approval. Speak to a new home consultant for more information. www.geelonghomes.com.au Images are for illustrative purposes only and may not represent the final product. Prices are based on availability and price of land. Geelong Homes reserves the right to alter any price or substitute any home without prior notice. All house and land packages are subject to developers final approval. Speak to a new home consultant for more information. www.geelonghomes.com.au