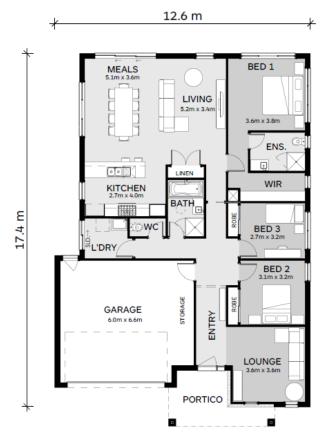

## Carisbrook206

Focus

| Lot 140 Moncrieff Crescent<br>Wandana Heights<br>3 🛏 2 🚿 2 🚔 | House Size:<br>22.2SQ<br>Lot Size:<br>420m <sup>2</sup> |
|--------------------------------------------------------------|---------------------------------------------------------|
| Package Price:                                               | _                                                       |
| \$694,695                                                    |                                                         |
| It's all included                                            |                                                         |
| Tesla Solar & Battery                                        |                                                         |