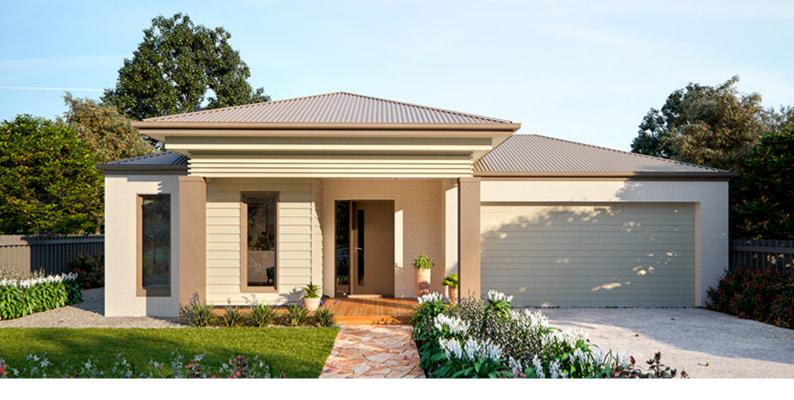

## Carisbrook206

Focus

| Lot 140 Moncrieff Crescent<br>Wandana Heights<br>3 🛏 2 🚿 2 🚔 | House Size:<br>22.2SQ<br>Lot Size:<br>420m <sup>2</sup> |
|--------------------------------------------------------------|---------------------------------------------------------|
| Package Price:                                               | _                                                       |
| \$694,695                                                    |                                                         |
| It's all included                                            |                                                         |
| Tesla Solar & Battery                                        |                                                         |