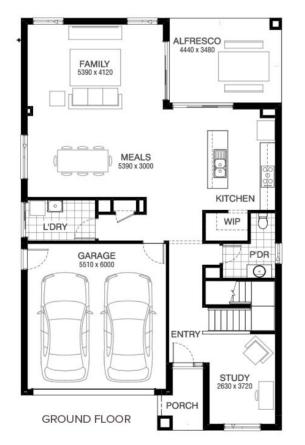

# HOME & LAND PACKAGE

# \$729,800

## Hannaford 325 HESTER FACADE

#### Lot 140 Moncrieff Crescent , Wandana Heights (Wandana)

- Allowance for Site Costs Including Rock Assurance
- Council and Developer Requirements
- 12 Month Price Freeze With Option To Extend
- Quality Assured With Our 30-Year Structural Guarantee and 15-Month Maintenance Pledge
- Multiple Floorplans and Facade Options Available
- Style Your Home With Expert Interior Designers At Our Edge Selection Studio







### Damir Djonlagic e damir.djonlagic@burbank.com.au t 0423 959 192

#### t 13 BURBANK e enquiries@burbank.com.au w www.burbank.com.au

<sup>A</sup>Burbank reserve the right to alter any price without notice. All drawing and plans are subject to developers and/or authority approval and may vary depending on the outcome of their decision. In the event where amendments are required the drawings, plans and the advertised price of the proposed dwelling will vary accordingly. The purchaser acknowledges that the advertised price may vary due to factors outside the control of the builder. Please refer to your sales consultants for Site Cost exclusions. These photos and images are for illustrative purposes only and may depict upgrade options available from Burbank at additional charges such as