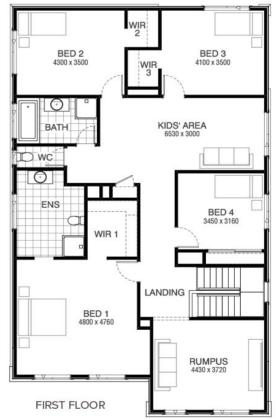

# HOME & LAND PACKAGE

# \$729,800

## Hannaford 325 HESTER FACADE

#### Lot 140 Moncrieff Crescent , Wandana Heights (Wandana)

- Allowance for Site Costs Including Rock Assurance
- Council and Developer Requirements
- 12 Month Price Freeze With Option To Extend
- Quality Assured With Our 30-Year Structural Guarantee and 15-Month Maintenance Pledge
- Multiple Floorplans and Facade Options Available
- Style Your Home With Expert Interior Designers At Our Edge Selection Studio







### Damir Djonlagic e damir.djonlagic@burbank.com.au t 0423 959 192

#### t 13 BURBANK e enquiries@burbank.com.au w www.burbank.com.au

<sup>A</sup>Burbank reserve the right to alter any price without notice. All drawing and plans are subject to developers and/or authority approval and may vary depending on the outcome of their decision. In the event where amendments are required the drawings, plans and the advertised price of the proposed dwelling will vary accordingly. The purchaser acknowledges that the advertised price may vary due to factors outside the control of the builder. Please refer to your sales consultants for Site Cost exclusions. These photos and images are for illustrative purposes only and may depict upgrade options available from Burbank at additional charges such as l