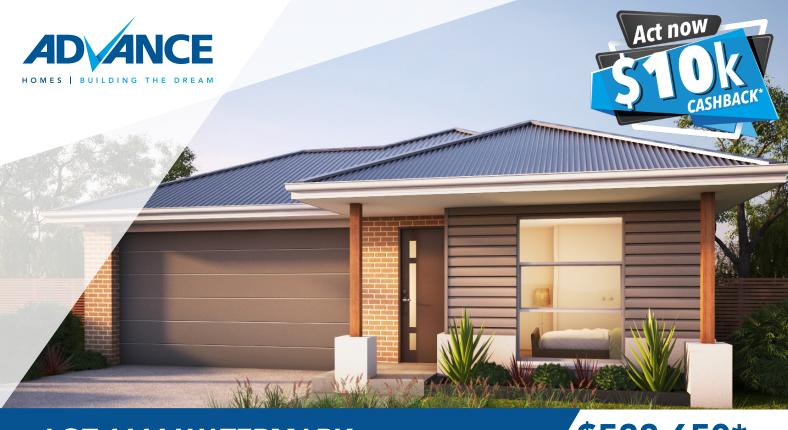

**LOT 1116 WATERMARK** 

Watermark, Armstrong Creek

\$522,650\*

First Home Buyer, Turnkey Package

Kalbarri

17.44 x 29

Package includes all our famous Turnkey Inclusions

- Half-share fencing
- Landscaping (front and back)
- Holland blinds to all windows
- Stone benchtops to bathrooms and kitchen
- Heat lamps to bathrooms
- Tiled shower bases & neiches to bathrooms
- Chrome hand-held lift off shower roses
- Raised vanities with drawers to bathrooms
- Letterbox & wall mounted clothesline
- Security doors & flyscreens
- Ducted gas heating
- 2.5 HP split system
- LED downlights throughout
- Stainless steel appliances to kitchen
- Dishwasher
- Overhead cupboards to kitchen with bulkhead
- Anti-slip tiles to Alfresco (if applicable) and entry porch
- Floor tiles and carpet included (as per plan)
- 450mm eaves to front facade and return
- Automatic garage door with remote controls
- Site cost allowance