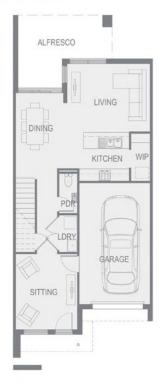

# Hillgrove.



## **Grevillea SG**

Lot 862 Roosevelt Drive, Rockbank

\$429,800





25



#### Sienna Homes

### 18.50sq

# Inclusions List:

- · Reconstituted stone benchtops to kitchen
- Timber look laminate flooring & carpet throughout
- Electrolux cooking appliances
- Dishwasher
- · Franke kitchen sink
- Ducted heating
- Fixed site costs
- Full landscaping
- Side & rear fencing
- Letterbox
- Driveway
- Remote access garage
- 6 Star energy rating + more

#### **GREVILLEA SG**







FIRST FLOOR

## 1300 904 555 hillgroverockbank.com



Hillgrove.

House and land sold separately. VS Fortune Pty Ltd acts as agent for the sale of the land only. Buyers will need to enter into a separate contact with the builder for the house and the builder is solely responsible for all matters relating to the building contract and the house. Prices may include rebotes that are subject to the fulfilment of separate conditions under the land contract and information provided by the builder may be subject to eligibility criteria, terms and conditions as may be imposed by the builder. Buyers should review the land and building contracts carefully, make their own inquiries and obtain independent advice before proceeding. Photographs, illustrations and information are intended to be an o