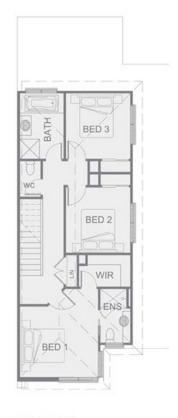

# Hillgrove.



## **Grevillea SG**

Lot 862 Roosevelt Drive, Rockbank

\$429,800





25



#### Sienna Homes

### 18.50sq

# Inclusions List:

- · Reconstituted stone benchtops to kitchen
- Timber look laminate flooring & carpet throughout
- Electrolux cooking appliances
- Dishwasher
- · Franke kitchen sink
- Ducted heating
- Fixed site costs
- Full landscaping
- Side & rear fencing
- Letterbox
- Driveway
- Remote access garage
- 6 Star energy rating + more

#### **GREVILLEA SG**







FIRST FLOOR

## 1300 904 555 hillgroverockbank.com



Hillgrove.

House and land sold separately. VS Fortune Pty Ltd acts as agent for the sale of the land only. Buyers will need to enter into a separate contact with the builder for the house and the builder is solely responsible for all matters relating to the building contract and the house. Prices may include rebotes that are subject to the fulfilment of separate conditions under the land contract and information provided by the builder may be subject to eligibility criteria, terms and conditions as may be imposed by the builder. Buyers should review the land and building contracts carefully, make their own inquiries and obtain independent advice before proceeding. Photographs, illustrations and information are intended to be an oid a