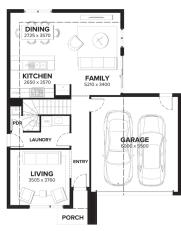

### **REGENT 185**

Lot 833 ROOSEVELT DVE, HILLGROVE, ROCKBANK

# \$556,956

9 3

#### **Arden homes**

## 18.50sq