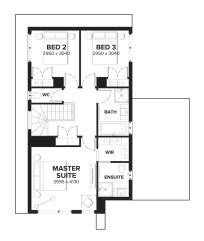

### **REGENT 185**

Lot 833 ROOSEVELT DVE, HILLGROVE, ROCKBANK

# \$556,956

9 3

#### **Arden homes**

## 18.50sq