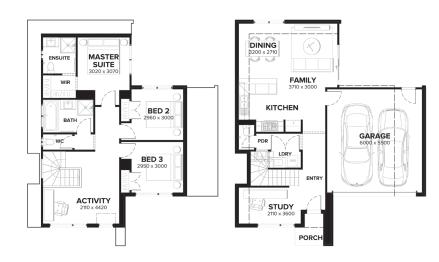

Hillgrove.



## **VERMONT 180**

Lot 833 ROOSEVELT DVE, HILLGROVE, ROCKBANK

# \$545,314









### **Arden homes**

## 18.50sq

#### **Inclusions List:**

- · Fixed site costs and connections
- · Council and developer regs
- · Fully rendered Hebel (facade specific)
- Colorbond panel lift garage doorbwith remote control
- · 2590mm high ceilings to ground floor
- · Floor coverings throughout
- 20mm Caesarstone benchtops to Kitchen
- · 900mm Haier stainless steel oven, cooktop and rangehood
- · Haier stainless steel fridge/freezer and dishwasher
- · Phoenix chrome or matt black tapware



#### 1300 904 555 hillgroverockbank.com