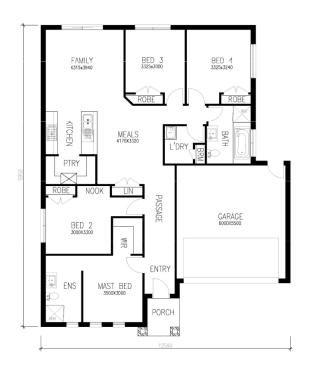

## **Ridgewater Homes** 19.01sq

#### Inclusions List:

- 2740 High Ceiling
- 2340mm high x 1020 wide stained entry door
- · Stained battens to facade (Facade specific)
- · 40mm stone bech to kitchen and butlar pantry
- · Butlar Pantry with 1500 long stone bench or
- · 1000mm wide island bench with waterfall feature to both sides
- · Glass splash back, bank of four pot drawers
- Soft closure cabinetory
- 900mm premium range appliacnces
- · 600mm dishwasher
- · Floor to ceiling tiles, double vanity to ensuite
- 20mm stone benches to ensuite and bathroom vanities
- 20mm stone bench to laundry
- Option of colourbond or Striata series flat tiled roof
- Choice of facade with option of raised Porch
- · Timber look garage door with remote
- Stacker door to Alfresco (design specific)