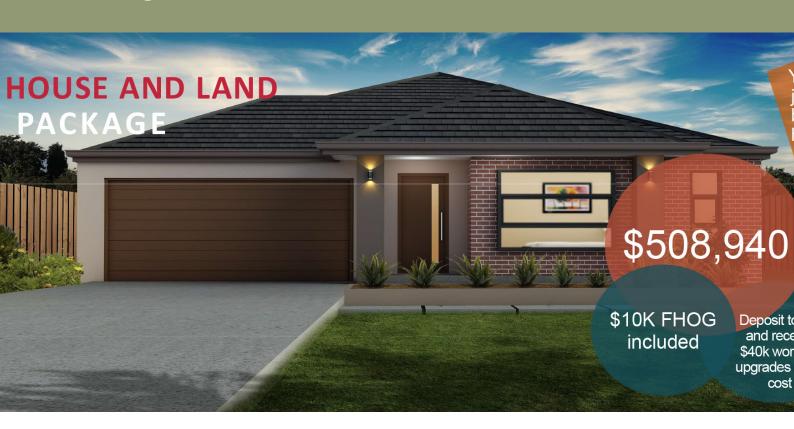

# Hillgrove.



### Rowan 19

Lot 1343, Rockbank

\$508,940









## **Ridgewater Homes** 19.01sq

#### Inclusions List:

- 2740 High Ceiling
- 2340mm high x 1020 wide stained entry door
- · Stained battens to facade (Facade specific)
- · 40mm stone bech to kitchen and butlar pantry
- · Butlar Pantry with 1500 long stone bench or
- · 1000mm wide island bench with waterfall feature to both sides
- · Glass splash back, bank of four pot drawers
- Soft closure cabinetory
- 900mm premium range appliacnces
- · 600mm dishwasher
- · Floor to ceiling tiles, double vanity to ensuite
- 20mm stone benches to ensuite and bathroom vanities
- 20mm stone bench to laundry
- Option of colourbond or Striata series flat tiled roof
- Choice of facade with option of raised Porch
- · Timber look garage door with remote
- S