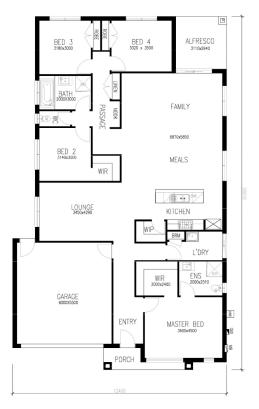

## Wellington 25

Lot 1344, Rockbank

#### Ridgewater Homes 25.22sq Inclusions List:

- 2740 High Ceiling
- 2340mm high x 1020 wide stained entry door
- Stained battens to facade (Facade specific)
- 40mm stone bech to kitchen and butlar pantry
- Butlar Pantry with 1500 long stone bench or
- 1000mm wide island bench with waterfall feature to both sides
- Glass splash back, bank of four pot drawers
- Soft closure cabinetory
- 900mm premium range appliacnces
- 600mm dishwasher
- Floor to ceiling tiles, double vanity to ensuite
- 20mm stone benches to ensuite and bathroom vanities
- 20mm stone bench to laundry
- Option of colourbond or Striata series flat tiled roof
- Choice of facade with option of raised Porch
- Timber look garage door with remote
- Stacker door to Alfresco (design specific)