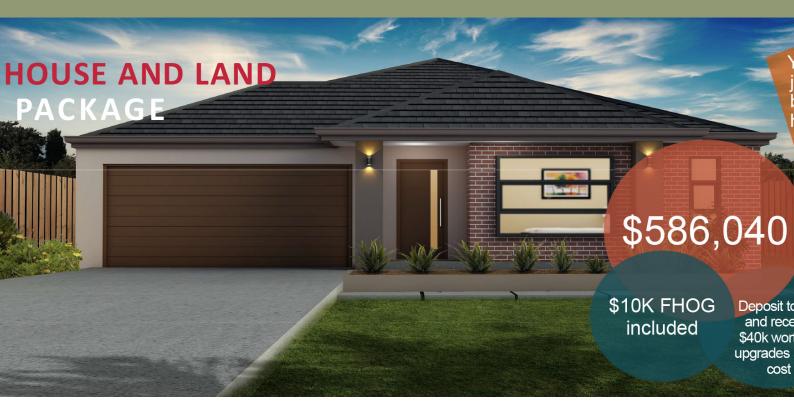

## Wellington 25

Lot 1344, Rockbank

#### Ridgewater Homes 25.22sq Inclusions List:

- 2740 High Ceiling
- 2340mm high x 1020 wide stained entry door
- Stained battens to facade (Facade specific)
- 40mm stone bech to kitchen and butlar pantry
- Butlar Pantry with 1500 long stone bench or
- 1000mm wide island bench with waterfall feature to both sides
- Glass splash back, bank of four pot drawers
- Soft closure cabinetory
- 900mm premium range appliacnces
- 600mm dishwasher
- Floor to ceiling tiles, double vanity to ensuite
- 20mm stone benches to ensuite and bathroom vanities
- 20mm stone bench to laundry
- Option of colourbond or Striata series flat tiled roof
- Choice of facade with option of raised Porch
- Timber look garage door with remote
- Stacker door to Alfresco (design specific)