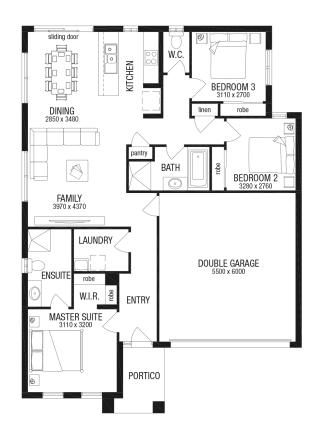

Hillgrove.



## GILES 17

**LOT 1323 TESLA ROAD** 

\$559,014









2

#### Metricon

## 17.00sq

#### Inclusions List:

- Stainless steel canopy rangehood and oven
- · Stainless steel sink
- Single lever mixer tap, chrome finish
- · A choice of contemporary tapware and basins
- 2000mm high semi-frameless shower screen
- · 2400mm ceiling height throughout
- Sectional garage door
- Gas ducted heating to living areas and bedroom (excludes 'wet areas' and storage)
- Concrete roof tiles (choose from builder's category 1 Value range)
- · Lifetime structural guarantee#



# 1300 904 555 hillgroverockbank.com

CORE PROJECTS

Hillgrove.