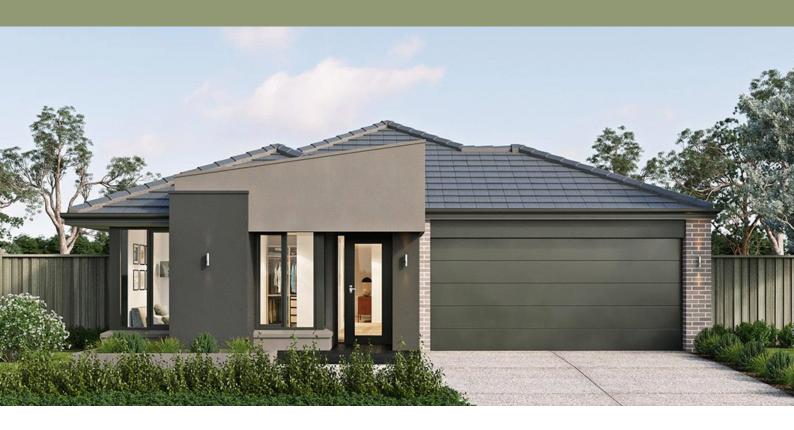

Hillgrove.



## GILES 17

**LOT 1323 TESLA ROAD** 

\$559,014









2

#### Metricon

## 17.00sq

#### Inclusions List:

- Stainless steel canopy rangehood and oven
- · Stainless steel sink
- Single lever mixer tap, chrome finish
- · A choice of contemporary tapware and basins
- 2000mm high semi-frameless shower screen
- · 2400mm ceiling height throughout
- Sectional garage door
- Gas ducted heating to living areas and bedroom (excludes 'wet areas' and storage)
- Concrete roof tiles (choose from builder's category 1 Value range)
- · Lifetime structural guarantee#



# 1300 904 555 hillgroverockbank.com

CORE PROJECTS

Hillgrove.