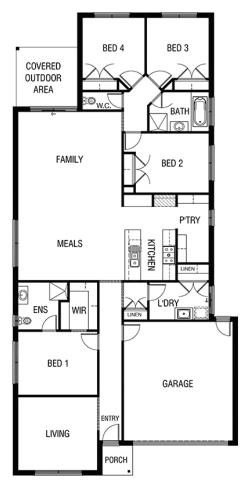

## SEVEN BEND

**HOUSE + LAND PACKAGE** 

Carpet to the remaining areas

20mm stone bench top to the kitchen

Overhead cupboards w/Plaster bulkhead to kitchen

Flyscreens to all openable windows