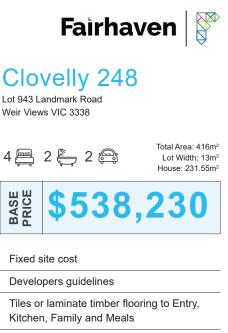

## SEVEN BEND

**HOUSE + LAND PACKAGE** 

Carpet to the remaining areas

20mm stone bench top to the kitchen

Overhead cupboards w/Plaster bulkhead to kitchen

Flyscreens to all openable windows