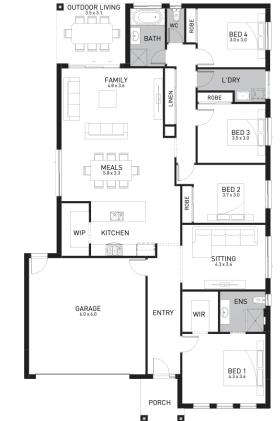

## Caulfield 234 (Camden Facade)

Lot 710, Taxon Road Seventh Bend Estate, Weir Views

Land Size: 421m<sup>2</sup>