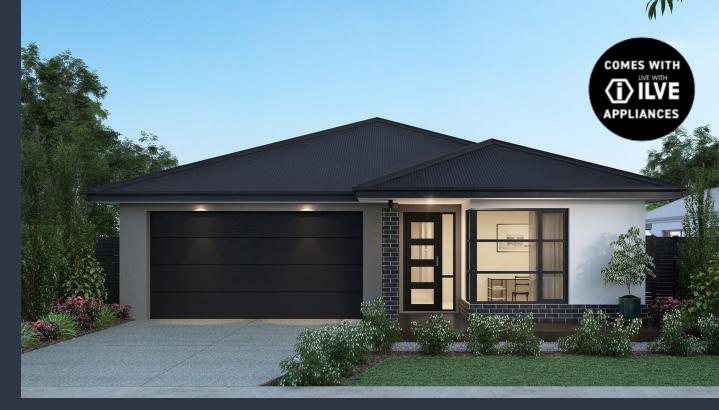

## Caulfield 234 (Camden Facade)

Lot 710, Taxon Road Seventh Bend Estate, Weir Views

Land Size: 421m<sup>2</sup>

## Inclusions:

- Fixed site costs including rock removal & MORE!
- · All estate and council requirements
- COLORBOND® panelift garage door (including remotes)
- European ILVE 600mm Stainless Steel appliances
- Lovelight Roller Blinds (up to 10 included)
- Overhead Kitchen Cupboards (as per standard plan)
- Quality floor coverings throughout
- Concrete to Driveway & Outdoor Living (if applicable up to 35sq.)
- 25 Year Structural Guarantee
- PLUS, MORE!