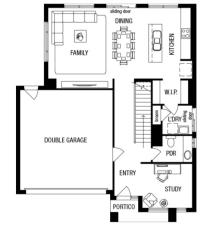

## metricon

**FIXED PRICE** 

\$512,O35°

LOT 960 SHELTERBELT **AVENUE** SEVENTH BEND ESTATE **MELTON SOUTH** 

ALKA 22 **ASPIRE FACADE** 

BLOCK SIZE | 274M<sup>2</sup>

## FIXED PRICE PACKAGE INCLUDES:

THE ALKA 22 WITH ASPIRE FACADE **BUILT TO OUR INDUSTRY LEADING** BASE SPECIFICATIONS AND LAND, PLUS:

- √ Fixed Site Costs no hidden extras
- ✓ Stylish floor coverings throughout the home
- √ Stainless steel appliances
- ✓ Ducted heating
- √ Cabinetry throughout
- ✓ Remote control garage
- ✓ Developer guidelines & requirements included
- √ BAL 12.5 certified (where required)
- ✓ Build with Australia's #1 & Most Trusted
- ✓ Lifetime structural guarantee#