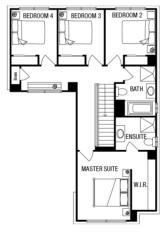

## metricon

**FIXED PRICE** 

\$512,O35°

LOT 960 SHELTERBELT **AVENUE** SEVENTH BEND ESTATE **MELTON SOUTH** 

ALKA 22 **ASPIRE FACADE** 

BLOCK SIZE | 274M<sup>2</sup>

## FIXED PRICE PACKAGE INCLUDES:

THE ALKA 22 WITH ASPIRE FACADE **BUILT TO OUR INDUSTRY LEADING** BASE SPECIFICATIONS AND LAND, PLUS:

- √ Fixed Site Costs no hidden extras
- ✓ Stylish floor coverings throughout the home
- √ Stainless steel appliances
- ✓ Ducted heating
- √ Cabinetry throughout
- ✓ Remote control garage
- ✓ Developer guidelines & requirements included
- √ BAL 12.5 certified (where required)
- ✓ Build with Australia's #1 & Most Trusted
- ✓ Lifetime structural guarantee#