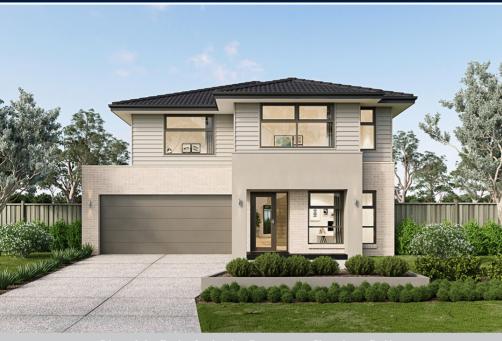

## metricon

**FIXED PRICE** 

\$512,O35°

LOT 960 SHELTERBELT **AVENUE** SEVENTH BEND ESTATE **MELTON SOUTH** 

ALKA 22 **ASPIRE FACADE** 

BLOCK SIZE | 274M<sup>2</sup>