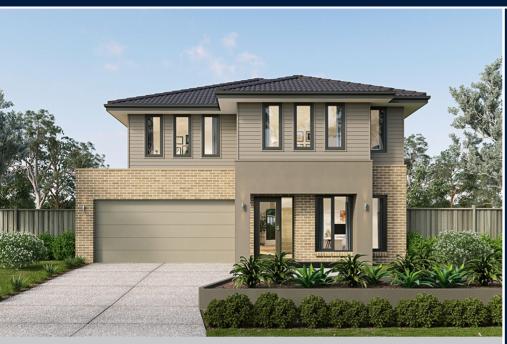

## metricon

Price excludes: Fencing, Landscaping, Concrete pavers, Planter boxes, Deckin

**FIXED PRICE** 

\$511,896°

LOT 961 SHELTERBELT AVENUE SEVENTH BEND ESTATE MELTON SOUTH

ALKA 22 KINGSTON FACADE

BLOCK SIZE | 263M<sup>2</sup>

THE ALKA 22 WITH KINGSTON FACADE BUILT TO OUR INDUSTRY LEADING BASE SPECIFICATIONS AND LAND, PLUS:

- √ Fixed Site Costs no hidden extras
- Stylish floor coverings throughout the home
- $\checkmark$  Stainless steel appliances
- ✓ Ducted heating
- ✓ Cabinetry throughout
- ✓ Remote control garage
- ✓ Developer guidelines & requirements included
- √ BAL 12.5 certified (where required)
- ✓ Build with Australia's #1 & Most Trusted Builder
- √ Lifetime structural guarantee#