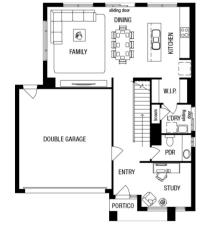

## metricon

Price excludes: Fencing, Landscaping, Concrete pavers, Planter boxes, Deckin

**FIXED PRICE** 

\$511,896°

LOT 961 SHELTERBELT AVENUE SEVENTH BEND ESTATE MELTON SOUTH

ALKA 22 KINGSTON FACADE

BLOCK SIZE | 263M<sup>2</sup>

THE ALKA 22 WITH KINGSTON FACADE BUILT TO OUR INDUSTRY LEADING BASE SPECIFICATIONS AND LAND, PLUS:

- √ Fixed Site Costs no hidden extras
- Stylish floor coverings throughout the home
- $\checkmark$  Stainless steel appliances
- ✓ Ducted heating
- ✓ Cabinetry throughout
- ✓ Remote control garage
- ✓ Developer guidelines & requirements included
- √ BAL 12.5 certified (where required)
- ✓ Build with Australia's #1 & Most Trusted Builder
- √ Lifetime structural guarantee#