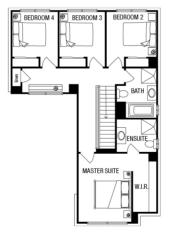

## metricon

Price excludes: Fencing, Landscaping, Concrete pavers, Planter boxes, Deckin

**FIXED PRICE** 

\$511,896°

LOT 961 SHELTERBELT AVENUE SEVENTH BEND ESTATE MELTON SOUTH

ALKA 22 KINGSTON FACADE

BLOCK SIZE | 263M<sup>2</sup>

THE ALKA 22 WITH KINGSTON FACADE BUILT TO OUR INDUSTRY LEADING BASE SPECIFICATIONS AND LAND, PLUS:

- √ Fixed Site Costs no hidden extras
- Stylish floor coverings throughout the home
- $\checkmark$  Stainless steel appliances
- ✓ Ducted heating
- ✓ Cabinetry throughout
- ✓ Remote control garage
- ✓ Developer guidelines & requirements included
- √ BAL 12.5 certified (where required)
- ✓ Build with Australia's #1 & Most Trusted Builder
- √ Lifetime structural guarantee#