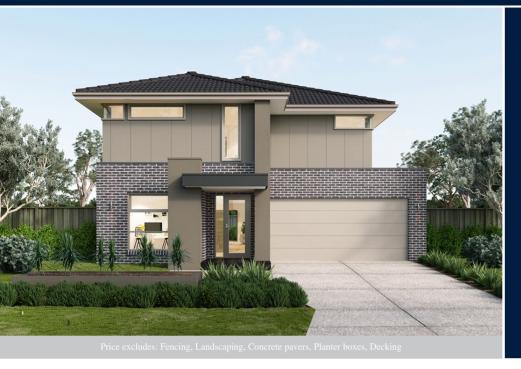

## FIXED PRICE \$527,955<sup>\*</sup>

LOT 962 SHELTERBELT AVENUE SEVENTH BEND ESTATE MELTON SOUTH

ALKA 22 **VOGUE FACADE** 

BLOCK SIZE | 263M<sup>2</sup>

## FIXED PRICE PACKAGE INCLUDES:

THE ALKA 22 WITH VOGUE FACADE BUILT TO OUR INDUSTRY LEADING BASE SPECIFICATIONS AND LAND, PLUS:

- ✓ Fixed Site Costs no hidden extras
- ✓ Stylish floor coverings throughout the home
- ✓ Stainless steel appliances
- ✓ Ducted heating