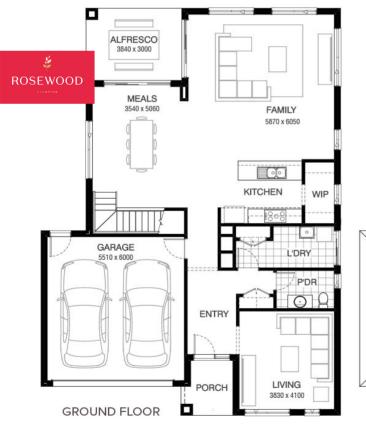

## Fitzgerald 316 MONET FACADE Lot 246 Kalinda Avenue,

- Plumpton (Rosewood)
- Site Costs Including Rock Assurance
- Council and Developer Requirements
- 12 Month Price Freeze With Option To Extend
- Quality Assured With Our 30-Year Structural Guarantee and 15-Month Maintenance Pledge
- Multiple Floorplans and Facade Options Available
- Style Your Home With Expert Interior Designers At Our Edge Selection Studio