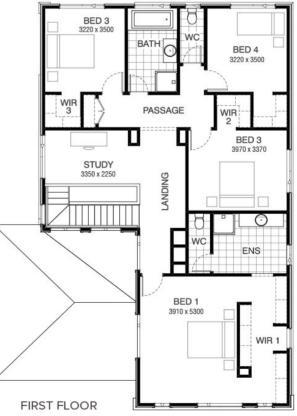

## Fitzgerald 316 MONET FACADE Lot 246 Kalinda Avenue,

- Plumpton (Rosewood)
- Site Costs Including Rock Assurance
- Council and Developer Requirements
- 12 Month Price Freeze With Option To Extend
- Quality Assured With Our 30-Year Structural Guarantee and 15-Month Maintenance Pledge
- Multiple Floorplans and Facade Options Available
- Style Your Home With Expert Interior Designers At Our Edge Selection Studio