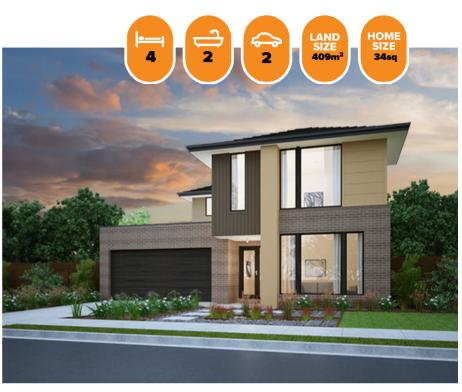

# HOME & LAND PACKAGE

# \$713,432

## Fitzgerald 316 MONET FACADE Lot 246 Kalinda Avenue,

- Plumpton (Rosewood)
- Site Costs Including Rock Assurance
- Council and Developer Requirements
- 12 Month Price Freeze With Option To Extend
- Quality Assured With Our 30-Year Structural Guarantee and 15-Month Maintenance Pledge
- Multiple Floorplans and Facade Options Available
- Style Your Home With Expert Interior Designers At Our Edge Selection Studio