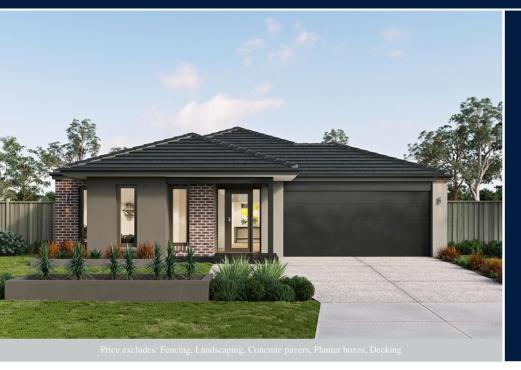

## \$639,570<sup>\*</sup>

LOT 114 MERINDAH BOULEVARD ROSEWOOD ESTATE PLUMPTON

AMIRA 25S (LIMITED EDITION) MIRAGE FACADE BLOCK SIZE | 404M<sup>2</sup>

2 4 2

#### FIXED PRICE PACKAGE INCLUDES:

THE AMIRA 25S (LIMITED EDITION) WITH MIRAGE FACADE BUILT TO OUR INDUSTRY LEADING BASE SPECIFICATIONS AND LAND, PLUS:

✓ Fixed Site Costs

- ✓ Gas ducted heating
- ✓ Council and developer guidelines
- ✓ Lifetime structural guarantee#