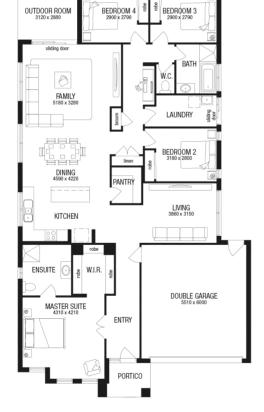

## \$639,570<sup>\*</sup>

LOT 114 MERINDAH BOULEVARD ROSEWOOD ESTATE PLUMPTON

AMIRA 25S (LIMITED EDITION) MIRAGE FACADE BLOCK SIZE | 404M<sup>2</sup>

2 4 2

### 1300 METRICON www.metricon.com.au

JANETTE GRBAVAC 0433 261 550 FREEDOM metricon

\*Image includes upgrade items and may depict fixtures, finishes and features not supplied by Metricon such as landscaping and fencing. Accordingly, any prices in this flyer do not include the supply of those items. Floor plan is a representation of a Traditional façade unless otherwise stated. Metricon reserves the right to alter the images or descriptions without notice. Home & land package prices are correct at time of printing and subject to change without notice. Land prices and availability are subject to change without notice. Sitecosttypetoken\$ Pricing does not include additional legal fees relating to the building and/or land contract and stamp duty charges. All home & land packages are subject to developer approval. VIC Builder's Licence: CDB-U 52967 # For details on our Lifetime structural guarantee visit metricon.com.au/terms/structuralguarantee. See metricon.com.au for full details of standard inclusions and/or terms and conditions. Package Printed Date: 18/06/2020 Price Region: Greenfields.