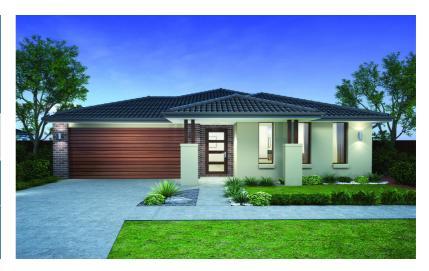

## ROSEWOOD ESTATE Plumpton

# Mornington 250 \$618,100 4 ➡ 2 ♠

### Lot 248 ROSEWOOD ESTATE Plumpton Land size: 392 sqm