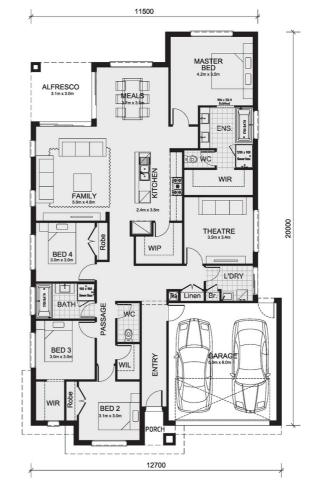

# Mornington 250 \$618,100 4 ➡ 2 ♠

### Lot 248 ROSEWOOD ESTATE Plumpton Land size: 392 sqm