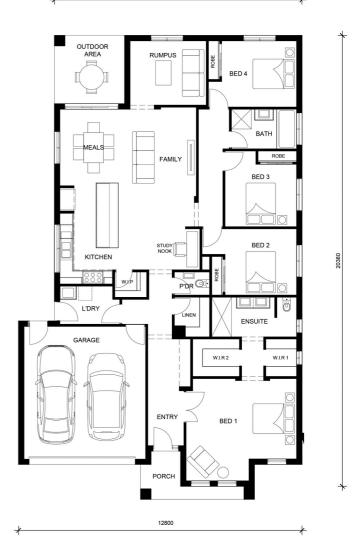

## **HOUSTON 25**

Aston

LUXEMBOURG FACADE  $\square 4 \square 2 \square 2 \square 2 \square 1 \square 2$ 

House Area: 25.34sq Land Area: 392m2