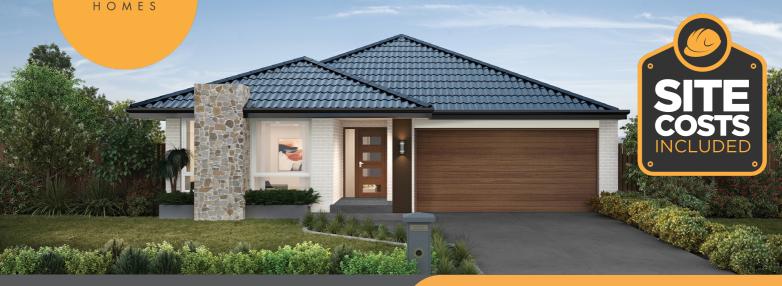

## **HOUSTON 25**

Aston

LUXEMBOURG FACADE  $\square 4 \square 2 \square 2 \square 2 \square 1 \square 2$ 

House Area: 25.34sq Land Area: 392m2

### **Standout Inclusions**

- 20mm Stone Benchtops Throughout.
- > 2550mm High Ceilings Throughout.
- > 3 Coat Paint System To Walls.
- 900mm Stainless Steel Appliances.
- Brick Infills Above All Doors & Windows.
- Capped Cold Waterpoint To Fridge Space.
- Coloured Concrete Driveway.
- Ducted Heating (Including Bathrooms).
- Evaporative Cooling.
- Feature Base Cabinetry To Laundry.
- Front Landscaping.
- Glass Splashback To Kitchen.
- Site Costs Included.