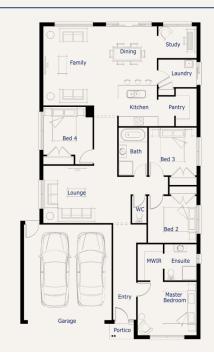

## Lamont22

**Lot 223 Alinta Drive DEANSIDE** 

Lot Size: 400m<sup>2</sup> FERNDALE facade

**FERNDALE** Facade