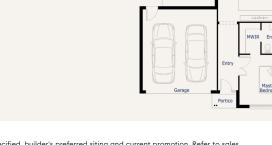

# Eastleigh25

Lot 223 Alinta Drive DEANSIDE

Lot Size: 400m<sup>2</sup> Riva facade