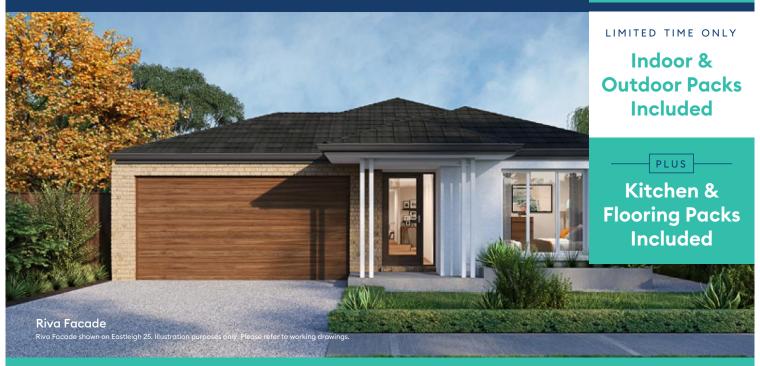

# Eastleigh25

Lot 223 Alinta Drive DEANSIDE

Lot Size: 400m<sup>2</sup> Riva facade