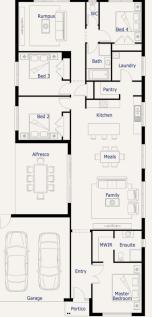

# Eastleigh25

Lot 223 Alinta Drive DEANSIDE

Lot Size: 400m<sup>2</sup> Riva facade