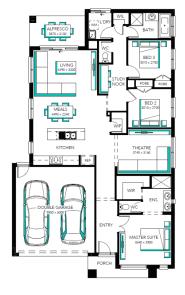

## Barrington 20 MK2

Lot 415 (339m<sup>2</sup>) Rosewood, PLUMPTON

## EasyLiving Inclusions##:

- $\sqrt{}$  FIXED PRICE SITE COSTS AND CONNECTIONS
- ✓ DEVELOPER AND COUNCIL REQUIREMENTS
- ✓ FLOORING THROUGHOUT
- 20MM CAESARSTONE BENCHTOP TO KITCHEN
- 900MM WIDE UPRIGHT COOKER AND RANGEHOOD
- LAMINATE LAUNDRY CABINETRY AND STAINLESS-STEEL TROUGH
- ✓ ADDITIONAL DOWNLIGHTS
- ✓ ADDITIONAL DOUBLE POWER POINTS TO THE HOME
- ✓ ADDITIONAL TELEVISION POINT/S
- V TOWEL RAIL OR RING AND TOILET ROLL HOLDERS
- √ GARAGE DOOR ACCESS
- ✓ 6 STAR ENERGY RATING