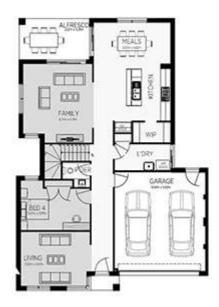

## \$788,537

House name: SAVANA 28

Lot Number: 423 Lot Size: 518m2

## House and Land Package includes:

- 25 Year Structural Guarantee
- Tlles or Timber laminate to main areas
- Carpet throughout remainder of home
- 2590mm high ceilings to ground floor
- Brickwork to all windows and doors
- Smart LED Downlights to main areas
- 20mm stone bench to kitchen
- 20mm stone bathroom and ensuite
- 900mm European SMEG appliances
- 600mm European SMEG dishwasher
- 'Be Our Guest Promo'
- Facade
- Site cost allowance