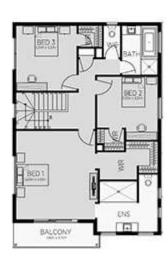

## \$788,537

House name: SAVANA 28

Lot Number: 423 Lot Size: 518m2

## House and Land Package includes:

- 25 Year Structural Guarantee
- Tlles or Timber laminate to main areas
- Carpet throughout remainder of home
- 2590mm high ceilings to ground floor
- Brickwork to all windows and doors
- Smart LED Downlights to main areas
- 20mm stone bench to kitchen
- 20mm stone bathroom and ensuite
- 900mm European SMEG appliances
- 600mm European SMEG dishwasher
- 'Be Our Guest Promo'
- Facade
- Site cost allowance