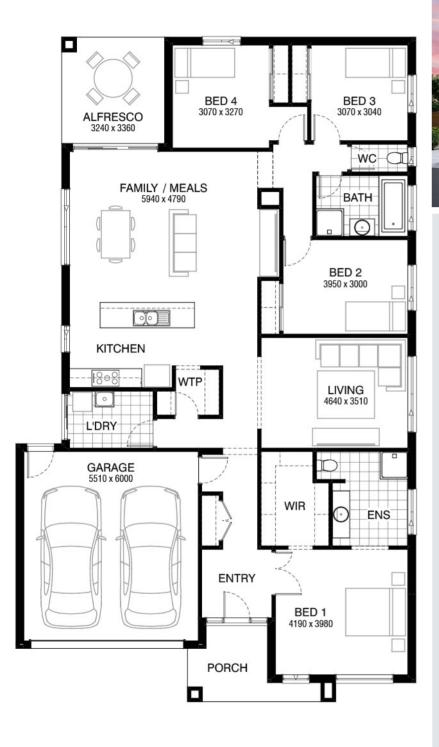

## Carter 234 DRYSDALE FACADE Lot 630 Dalglish Street , Plumpton (Attwell)

- Site Costs Including Rock Assurance
- Council and Developer Requirements
- 12 Month Price Freeze With Option To Extend
- Quality Assured With Our 30-Year Structural Guarantee and 15-Month Maintenance Pledge
- Multiple Floorplans and Facade Options Available
- Style Your Home With Expert Interior
   Designers At Our Edge Selection Studio