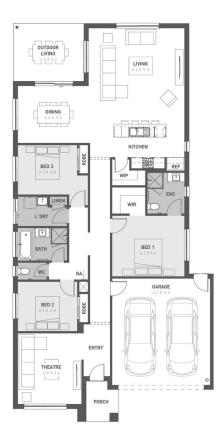

## Attwell, Plumpton

Lot 624 Zidane Avenue - 400m<sup>2</sup>

## SPECIAL FEATURES

- Fixed site costs
- Quality floor coverings throughout
- Stylish blinds & flyscreens
- Westinghouse stainless steel appliances
- Overhead cupboards to kitchen
- Exposed aggregate driveway
- 20mm Caesarstone to kitchen benchtops
- 25 year structural guarantee
- 12 month service warranty
- Downlights throughout home
- NBN Connection