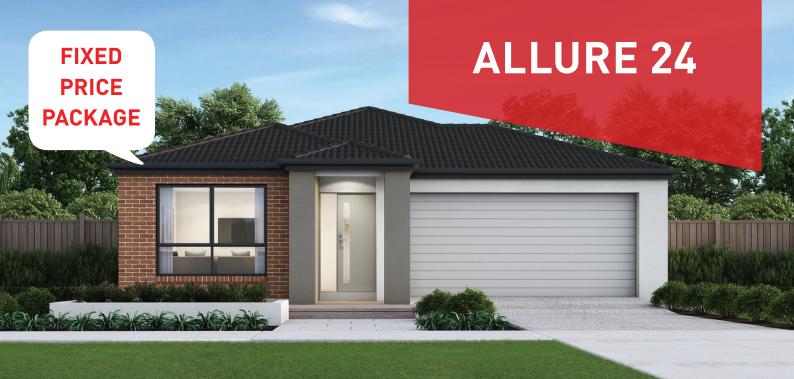

## **\$635,700**

TO OWN IT

## Attwell, Plumpton

Lot 624 Zidane Avenue - 400m<sup>2</sup>

## SPECIAL FEATURES

- Fixed site costs
- Quality floor coverings throughout
- Stylish blinds & flyscreens
- Westinghouse stainless steel appliances
- Overhead cupboards to kitchen
- Exposed aggregate driveway
- 20mm Caesarstone to kitchen benchtops
- 25 year structural guarantee
- 12 month service warranty
- Downlights throughout home
- NBN Connection