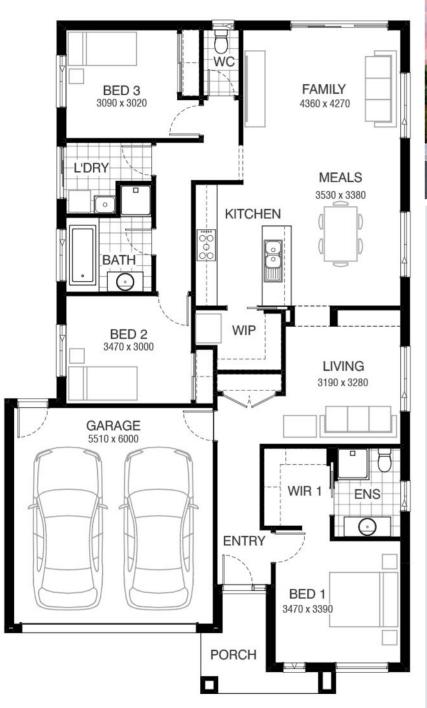

### Kelly 182 DRYSDALE FACADE

## Lot 624 Zidane Avenue, Plumpton (Attwell)

- Site Costs Including Rock Assurance
- Council and Developer Requirements
- 12 Month Price Freeze With Option To Extend
- Quality Assured With Our 30-Year Structural Guarantee and 15-Month Maintenance Pledge
- Multiple Floorplans and Facade Options Available
- Style Your Home With Expert Interior Designers At Our Edge Selection Studio