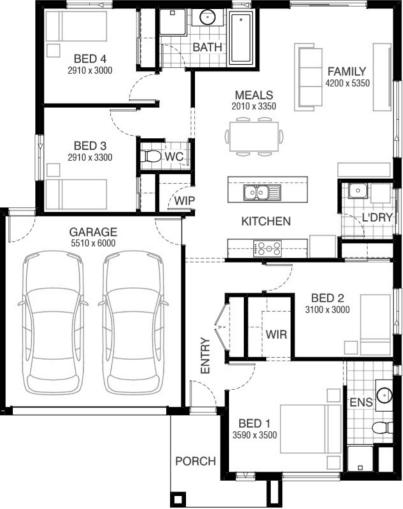

## Cooper 172 ARKLEY FACADE Lot 630 Dalglish Street , Plumpton (Attwell)

- Site Costs Including Rock Assurance
- Council and Developer Requirements
- 12 Month Price Freeze With Option To Extend
- Quality Assured With Our 30-Year Structural Guarantee and 15-Month Maintenance Pledge
- Multiple Floorplans and Facade Options Available
- Style Your Home With Expert Interior
   Designers At Our Edge Selection Studio