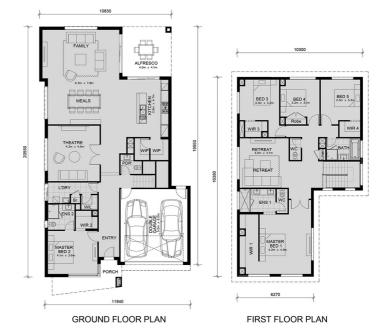

## Atwell Deanside

Balmoral 396

\$750,850

5

3

2

Lot 629 Dalglish Avenue(Attwell Estate)
Deanside

Land size: 392 sqm