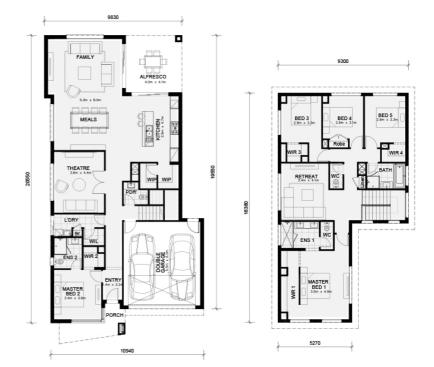

## ATTWELL ESTATE Deanside

Balmoral 355

\$749,526

3

2

Lot 630 ATTWELL ESTATE Deanside

Land size: 392 sqm