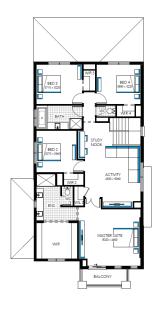

## LIFE'S BETTER WITH ROOM TO

- ▼ FIXED PRICE SITE COSTS AND CONNECTIONS
- DEVELOPER AND COUNCIL REQUIREMENTS
- CERAMIC TILES OR LAMINATE TIMBER AND
- 20MM CAESARSTONE BENCHTOPS TO KITCHEN, ENSUITE & BATHROOM
- √ 40MM CAESARSTONE EDGE WITH END PANELS TO ISLAND BENCH IN DOUBLE STOREY HOMES
- √ CLEAR GLASS SPLASH BACK
- √ TECHNIKA STAINLESS STEEL DISHWASHER
- FEATURE STAIRCASE BALUSTRADE
- 2110MM HIGH ALUMINIUM ENTERTAINER STACKER DOOR AND/OR ADDITIONAL ALUMINIUM SLIDING DOOR TO ALFRESCO
- √ ALARM SYSTEM WITH MOTION DETECTORS
- REMOTE CONTROLLED GARAGE DOOR WITH THREE TRANSMITTERS
- COLORCOTE METAL ROOF TO SINGLE STOREY HOMES

## Illawarra Grand 38 MK2







## Lot 637 (400m²) Attwell, PLUMPTON





## FOR ENQUIRIES CONTACT:

Robert Pryzler 0408 808 698 | w: carlislehomes.com.au
This Display Home is Operating via Appointment only - Please Contact our Customer Inquiry Team





"Fixed Price current as of 22/10/2020. Pricing based on developer engineering plans & plan of subdivision. Hebel homes may be smaller than dimensions shown on the floorplan due the external wall thickness, see working drawings for Hebel home dimensions. Confirm land prices and availability prior to purchase. Community Infrastructure Levy & Asset Protection not included in pricing and must be arranged directly by client with developer (where applicable). Subject to developer & council approval. Package Price does not include any costs associated with Developer's Corner Façade treatment requirements (which will