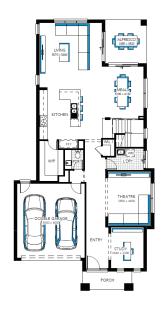

## LIFE'S BETTER WITH ROOM TO

- ▼ FIXED PRICE SITE COSTS AND CONNECTIONS
- DEVELOPER AND COUNCIL REQUIREMENTS
- CERAMIC TILES OR LAMINATE TIMBER AND
- 20MM CAESARSTONE BENCHTOPS TO KITCHEN, ENSUITE & BATHROOM
- √ 40MM CAESARSTONE EDGE WITH END PANELS TO ISLAND BENCH IN DOUBLE STOREY HOMES
- √ CLEAR GLASS SPLASH BACK
- √ TECHNIKA STAINLESS STEEL DISHWASHER
- FEATURE STAIRCASE BALUSTRADE
- 2110MM HIGH ALUMINIUM ENTERTAINER STACKER DOOR AND/OR ADDITIONAL ALUMINIUM SLIDING DOOR TO ALFRESCO
- √ ALARM SYSTEM WITH MOTION DETECTORS
- REMOTE CONTROLLED GARAGE DOOR WITH THREE TRANSMITTERS
- COLORCOTE METAL ROOF TO SINGLE STOREY HOMES

## Illawarra Grand 38 MK2







## Lot 637 (400m²) Attwell, PLUMPTON





## FOR ENQUIRIES CONTACT:

Robert Pryzler 0408 808 698 | w: carlislehomes.com.au
This Display Home is Operating via Appointment only - Please Contact our Customer Inquiry Team





"Fixed Price current as of 22/10/2020. Pricing based on developer engineering plans & plan of subdivision. Hebel homes may be smaller than dimensions shown on the floorplan due the external wall thickness, see working drawings for Hebel home dimensions. Confirm land prices and availability prior to purchase. Community Infrastructure Levy & Asset Protection not included in pricing and must be arranged directly by client with developer (where applicable). Subject to developer & council approval. Package Price does not include any costs associated with Developer's Corner Façade treatment requirements (which wil