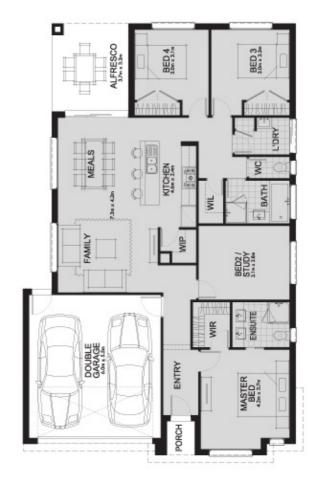

## ATTWELL ESTATE DEANSIDE

Enfield 203

\$549,500

4

2

2

Lot 436 Iverson Circuit (Attwell

Estate) Deanside **Land size:** 325 sqm