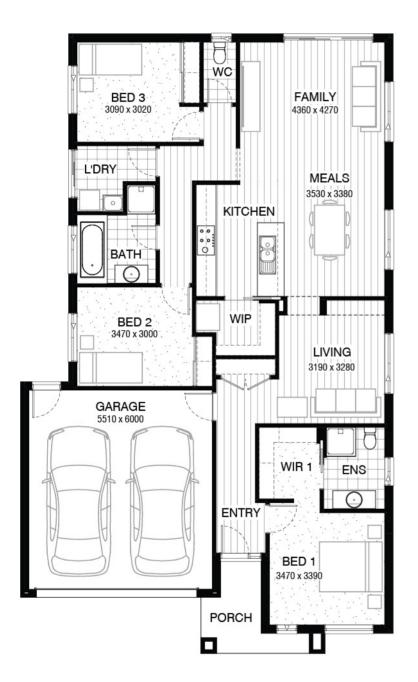

### Gibson 182 HARING FACADE Lot 435 Iverson Circuit , Plumpton (Attwell)

- Site Costs Including Rock Assurance
- Council and Developer Requirements
- 12 Month Price Freeze With Option To Extend
- Quality Assured With Our 30-Year Structural Guarantee and 15-Month Maintenance Pledge
- Multiple Floorplans and Facade Options Available
- Style Your Home With Expert Interior Designers At Our Edge Selection Studio