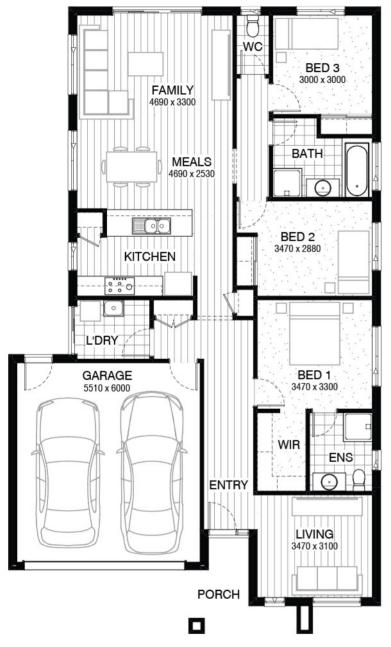

## Roberts 178 ARKLEY FACADE Lot 436 Iverson Circuit , Plumpton (Attwell)

- Site Costs Including Rock Assurance
- Council and Developer Requirements
- 12 Month Price Freeze With Option To Extend
- Quality Assured With Our 30-Year Structural Guarantee and 15-Month Maintenance Pledge
- Multiple Floorplans and Facade Options Available
- Style Your Home With Expert Interior
   Designers At Our Edge Selection Studio