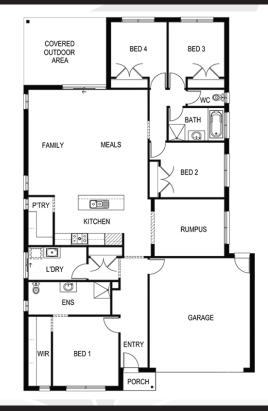

## Ballina 250

**→** 4 🗼 2 🗪 2 🛏 14.0m

bridgewater Fairhaven

Lot: 645 Cole Road, Plumpton

Estate: Attwell
Block size: 392m<sup>2</sup>

Title Exp: December 2021

House Size: 25.07sq

## **Package Includes:**

- Fixed site cost
- Developers guidelines
- Tiles or laminate timber flooring to Entry, Kitchen, Family and Meals
- Carpet to the remaining areas
- 20mm stone bench top to the kitchen
- Overhead cupboards w/Plaster bulkhead to kitchen
- Flyscreens to all openable windows
- Remote control to the garage
- Tiled shower base to the ensuite
- 2000mm high shower screen to ensuite & bathroom