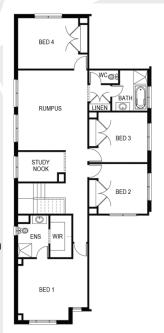

## Tathra 350

🛏 5 🛓 3 🚗 2 🛏 12.5m

bridgewater Pange BY Fairhave

Lot: 647 Cole Road, Plumpton

Estate: Attwell
Block size: 350m<sup>2</sup>

Title Exp: December 2021

House Size: 35.08sq