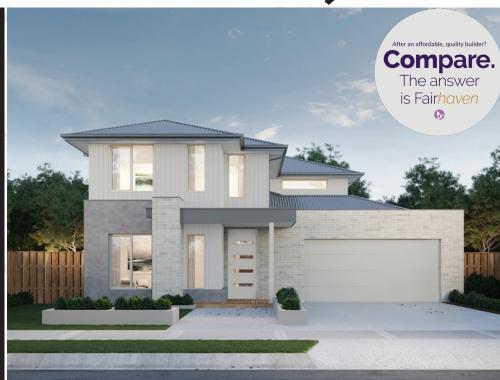

## Tathra 350

🛏 5 🛓 3 🚗 2 🛏 12.5m

bridgewater Pange BY Fairhave

Lot: 647 Cole Road, Plumpton

Estate: Attwell
Block size: 350m<sup>2</sup>

Title Exp: December 2021

House Size: 35.08sq