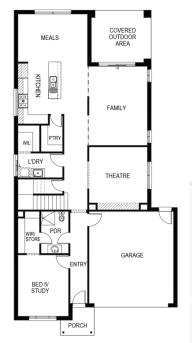

## Tathra 350

🛏 5 🛓 3 🚗 2 🛏 12.5m

bridgewater Pange BY Fairhave

Lot: 647 Cole Road, Plumpton

Estate: Attwell
Block size: 350m<sup>2</sup>

Title Exp: December 2021

House Size: 35.08sq