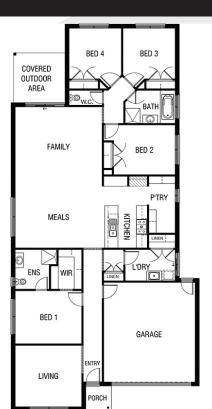

## **Clovelly 248**

4 ≟ 2 🚗 2 ⊣ 12.5m

bridgewater

Lot: 656 Dalglish Street, Plumpton Estate: Attwell Block size: 400m<sup>2</sup> Title Exp: December 2021 House Size: 24.92sg