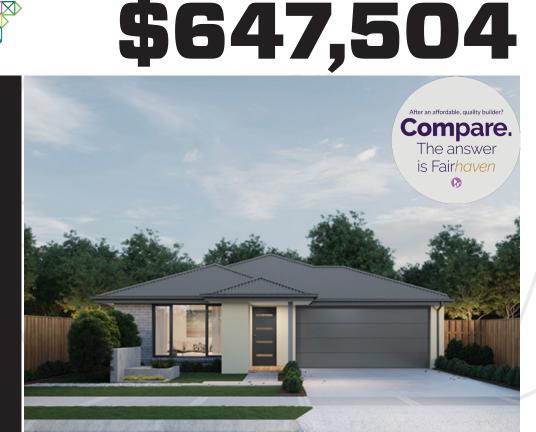

## HOUSE & LAND PACKAGE

Style and functionality
Extensive range of luxury standard inclusions

## **Clovelly 248**

4 ≟ 2 🚗 2 ⊣ 12.5m

bridgewater

Lot: 656 Dalglish Street, Plumpton Estate: Attwell Block size: 400m<sup>2</sup> Title Exp: December 2021 House Size: 24.92sg