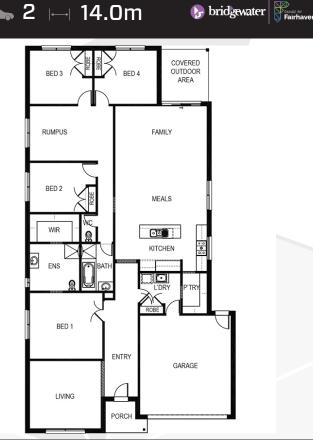

## Tahlee 285

Lot: 658 Dalglish Street, Plumpton Estate: Attwell Block size: 448m<sup>2</sup> Title Exp: December 2021 House Size: 28.57sq

## Package Includes:

- Fixed site cost
- Developers guidelines
- Tiles or laminate timber flooring to Entry, Kitchen, Family and Meals
- Carpet to the remaining areas
- 20mm stone bench top to the kitchen
- Overhead cupboards w/Plaster bulkhead to kitchen
- Flyscreens to all openable windows
- Remote control to the garage
- Tiled shower base to the ensuite
- 2000mm high shower screen to ensuite & bathroom