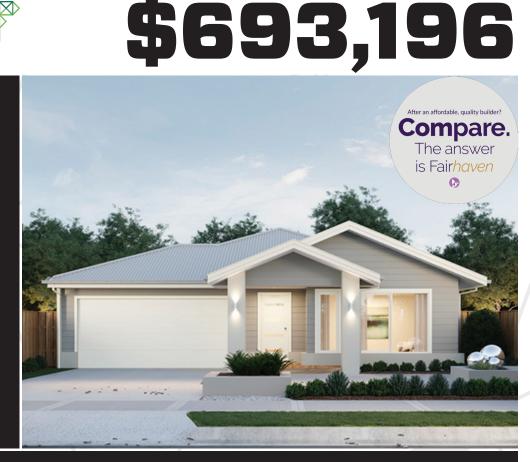

## HOUSE & LAND PACKAGE

Style and functionality
Extensive range of luxury standard inclusions

## Tahlee 285

Lot: 658 Dalglish Street, Plumpton Estate: Attwell Block size: 448m<sup>2</sup> Title Exp: December 2021 House Size: 28.57sq