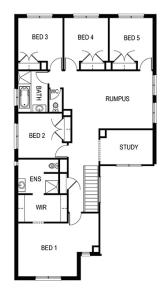

## Newport 361

Lot: 659 Dalglish Street, Plumpton

**Estate: Attwell** Block size: 392m<sup>2</sup>

Title Exp: December 2021

House Size: 36.14sq

## **Package Includes:**

- Fixed site cost
- Developers guidelines
- Tiles or laminate timber flooring to Entry, Kitchen, Family and Meals
- Carpet to the remaining areas
- 20mm stone bench top to the kitchen
- Overhead cupboards w/Plaster bulkhead to kitchen
- Flyscreens to all openable windows
- Remote control to the garage
- Tiled shower base to the ensuite
- 2000mm high shower screen to ensuite & bathroom