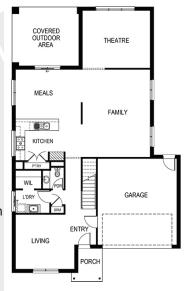

## Newport 361

Lot: 659 Dalglish Street, Plumpton

**Estate: Attwell** Block size: 392m<sup>2</sup>

Title Exp: December 2021

House Size: 36.14sq

## **Package Includes:**

- Fixed site cost
- Developers guidelines
- Tiles or laminate timber flooring to Entry, Kitchen, Family and Meals
- Carpet to the remaining areas
- 20mm stone bench top to the kitchen
- Overhead cupboards w/Plaster bulkhead to kitchen
- Flyscreens to all openable windows
- Remote control to the garage
- Tiled shower base to the ensuite
- 2000mm high shower screen to ensuite & bathroom