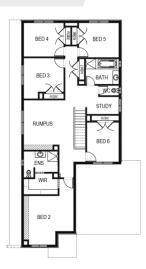

## Bayview 372

⊢ 6 ≜ 3 **← 2** ⊢ 14.0m

Lot: 660 Dalglish Street, Plumpton

**Estate: Attwell** Block size: 392m<sup>2</sup>

**Title Exp: December 2021** 

House Size: 37.27sq