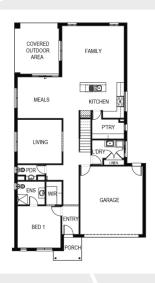

## Bayview 372

⊢ 6 ≜ 3 **← 2** ⊢ 14.0m

Lot: 660 Dalglish Street, Plumpton

**Estate: Attwell** Block size: 392m<sup>2</sup>

**Title Exp: December 2021** 

House Size: 37.27sq