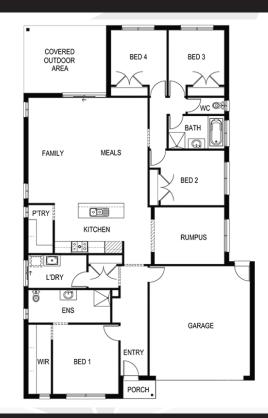

## Ballina 250

⊢ 4 🛓 2 🚗 2 ⊢ 14.0m

Lot: 661 Dalglish Street, Plumpton

Estate: Attwell
Block size: 392m<sup>2</sup>

Title Exp: December 2021

House Size: 25.07sq