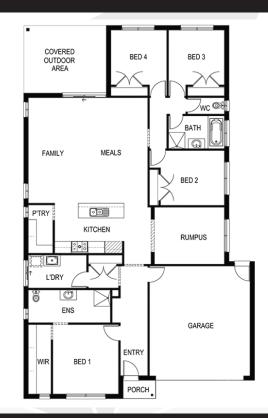

## Ballina 250

**⊢** 4 🛓 2 🚗 2 ⊢ 14.0m

Lot: 665 Dalglish Street, Plumpton

Estate: Attwell
Block size: 392m<sup>2</sup>

Title Exp: December 2021

House Size: 25.07sq

## **Package Includes:**

- Fixed site cost
- Developers guidelines
- Tiles or laminate timber flooring to Entry, Kitchen, Family and Meals
- Carpet to the remaining areas
- 20mm stone bench top to the kitchen
- Overhead cupboards w/Plaster bulkhead to kitchen
- Flyscreens to all openable windows
- Remote control to the garage
- Tiled shower base to the ensuite
- 2000mm high shower screen to ensuite & bathroom