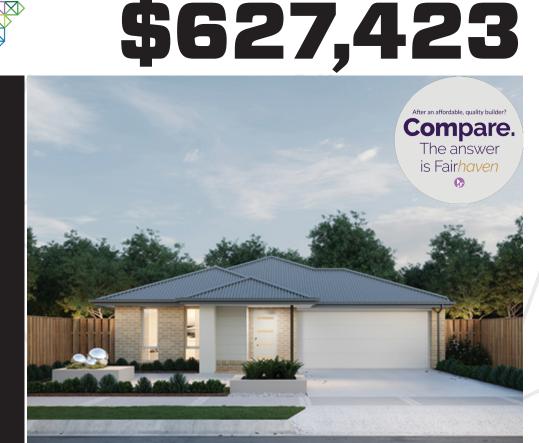

## HOUSE & LAND PACKAGE

Style and functionality
Extensive range of luxury standard inclusions

## Ballina 234

Lot: 666 Dalglish Street, Plumpton Estate: Attwell Block size: 392m<sup>2</sup> Title Exp: December 2021 House Size: 23.4sq