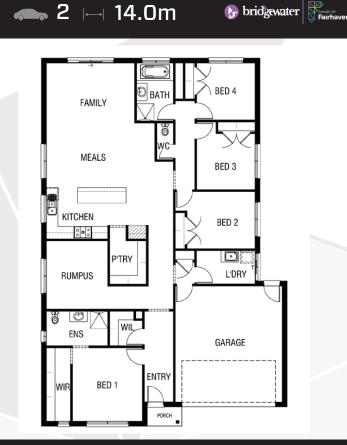

## Ballina 234

Lot: 666 Dalglish Street, Plumpton Estate: Attwell Block size: 392m<sup>2</sup> Title Exp: December 2021 House Size: 23.4sq

## Package Includes:

- Fixed site cost
- Developers guidelines
- Tiles or laminate timber flooring to Entry, Kitchen, Family and Meals
- Carpet to the remaining areas
- 20mm stone bench top to the kitchen
- Overhead cupboards w/Plaster bulkhead to kitchen
- Flyscreens to all openable windows
- Remote control to the garage
- Tiled shower base to the ensuite
- 2000mm high shower screen to ensuite & bathroom